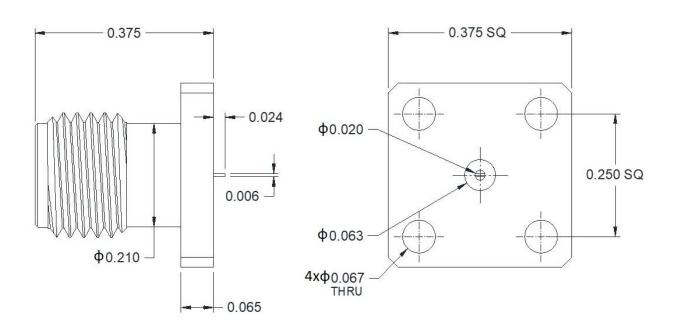

## **CSF427** SMA Female 4-Hole Flange Mount Connector

## **FEATURES**

- ❖ Excellent VSWR
- Low Insertion Loss
- Coming with 0.024x0.006 inch Pin
- Operating up to 26.5 GHz Frequency
- ❖ Mates with 2.92 mm and 3.5 mm connectors